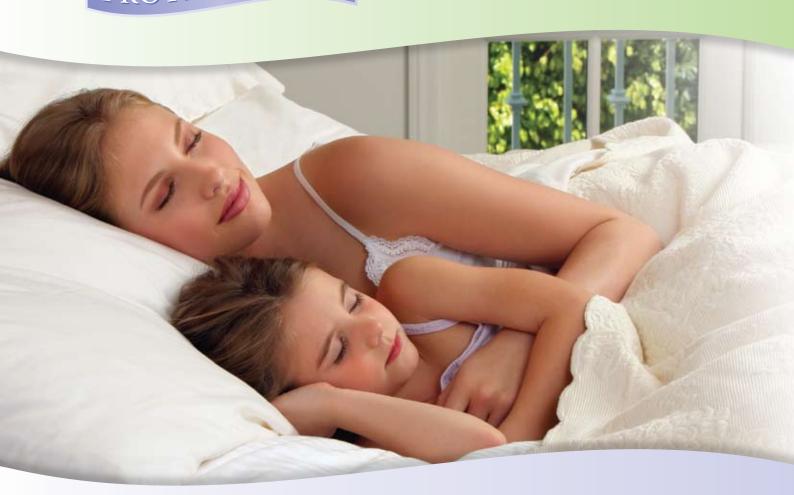

## Don't go to bed without protection!

Fully encased mattress protector for a healthy, allergy-free sleep zone, safe from dust mites, bed bugs and liquid stains.

**TERRY SURFACE** 

### **ENCASED MATTRESS PROTECTORS TERRY SURFACE**

Effective barrier to bed bug and dust mite infestations that can cause a variety of health concerns including asthma, eczema and allergies.

- · Provide a clean and healthy sleeping environment for your family.
- · Ultimate allergy protection
- · Certified by an Entomology Laboratory to be bed bug proof
- · Superior protection against bedwetting
- · Dust mite barrier and allergy protection
- · Protects against allergens such as pet dander, pollen and mold
- · Air vapour porous, waterproof and absorbent
- · Terry cotton surface absorbs 1.8 Litres of liquid on a Queen size
- · Cool and comfortable to sleep on
- · Machine washable hot, tumble-dry medium
- · For optimum convenience, use with Protect-A-Bed® mattress protectors