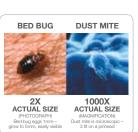

### **ENCASED MATTRESS PROTECTORS TERRY SURFACE**

Effective barrier to bed bug and dust mite infestations that can cause a variety of health concerns including asthma, eczema and allergies.

- · Provide a clean and healthy sleeping environment for your family.
- · Ultimate allergy protection
- · Certified by an Entomology Laboratory to be bed bug proof
- · Superior protection against bedwetting
- · Dust mite barrier and allergy protection
- · Protects against allergens such as pet dander, pollen and mold
- · Air vapour porous, waterproof and absorbent
- · Terry cotton surface absorbs 1.8 Litres of liquid on a Queen size
- · Cool and comfortable to sleep on
- · Machine washable hot, tumble-dry medium
- · For optimum convenience, use with Protect-A-Bed® mattress protectors