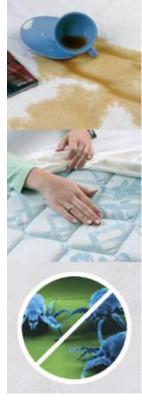

### **ENCASED MATTRESS PROTECTORS TERRY SURFACE**

Effective barrier to bed bug and dust mite infestations that can cause a variety of health concerns including asthma, eczema and allergies.

- · Provide a clean and healthy sleeping environment for your family.
- · Ultimate allergy protection
- · Certified by an Entomology Laboratory to be bed bug proof
- · Superior protection against bedwetting
- · Dust mite barrier and allergy protection
- · Protects against allergens such as pet dander, pollen and mold
- · Air vapour porous, waterproof and absorbent
- · Terry cotton surface absorbs 1.8 Litres of liquid on a Queen size
- · Cool and comfortable to sleep on
- · Machine washable hot, tumble-dry medium
- · For optimum convenience, use with Protect-A-Bed® mattress protectors