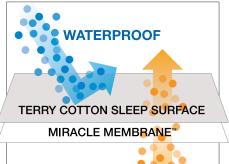

### **ENCASED MATTRESS PROTECTORS TERRY SURFACE**

Effective barrier to bed bug and dust mite infestations that can cause a variety of health concerns including asthma, eczema and allergies.

- · Provide a clean and healthy sleeping environment for your family.
- · Ultimate allergy protection
- · Certified by an Entomology Laboratory to be bed bug proof
- · Superior protection against bedwetting
- · Dust mite barrier and allergy protection
- · Protects against allergens such as pet dander, pollen and mold
- · Air vapour porous, waterproof and absorbent
- · Terry cotton surface absorbs 1.8 Litres of liquid on a Queen size
- · Cool and comfortable to sleep on
- · Machine washable hot, tumble-dry medium
- · For optimum convenience, use with Protect-A-Bed® mattress protectors