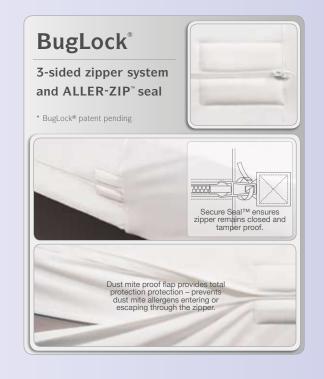

#### **AVAILABLE IN:**

Single 92 x 188cm King Single 107 x 204cm Extra Long Single 92 x 204cm

Double 138 x 188cm Queen 152 x 204cm NZ King 168 x 204cm King 183 x 204cm

Also in pillow protectors

BugLock\* 3-sided zipper system and ALLER-ZIF seal for complete protection against allergens, dust mites and bed bugs. Bug entry, escape and

For ease of use, need only remove and wash Part 3.

BugLock® 3-sided zipper system and ALLER-ZIP<sup>™</sup> seal

\* BugLock® patent pending

BUGLOCK® FULLY ZIPPERED SYSTEM

CERTIFIED SAFE

GUARANTEED COMFORT

2 Simpson Street Moorabbin VIC 3189 Australia +61 3 9551 7266 Email info@protectabed.net.au